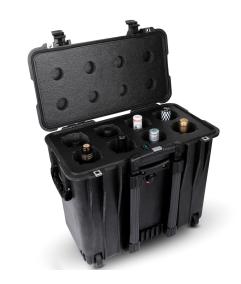

# **CP-WINE-8B**

8-Bottle Wine Carrier With Wheels

The CasePro Wine Travel Carrier, designed for the discerning wine enthusiast, combines elegance and practicality, featuring a secure locking system, adjustable dividers for up to 8 bottles, foam insulation for optimal temperature and shock protection, and convenient mobility with its retractable handle and smooth-rolling wheels, ensuring your wine travels in style and safety