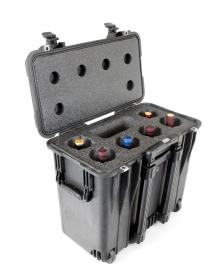

# CP-WINE-6B

Wine Carrier with Wheels, 6 Bottles, Black

Featuring six universal cavities with a diameter of 3-1/4 inches and varying heights, our thermally insulated wine carrier ensures your 750 ml bottles remain at the perfect temperature for 6-8 hours, even at 30,000 feet, while the accessory cavity conveniently stores corkscrews and aerators, all easily transportable with its retractable handle and wheels