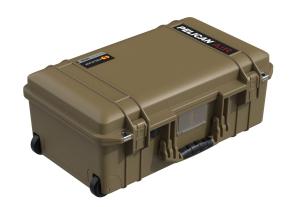

The Pelican 1535 Air Case provides protection for a wide variety of gear, from camera equipment to camping kits. It is available with foam, without foam, padded dividers, or TrekPak dividers. The Pelican 1535 Air Case is the maximum airline carry-on size, so you can travel with your sensitive gear close at hand. This Pelican Air case will lighten the load, while protecting your valued possessions.

(Check with your airline for exact measurement requirements)

- Maximum airline carry on size\*
- Automatic pressure equalization valve balances interior pressure, keeps water out
- Automatic pressure equalization valve balances interior pressure, keeps water out
- Fold down over-molded handle
- Retractable extension trolley handle
- Stainless steel padlock protectors
- · Business card holder
- Quiet rolling stainless-steel bearing wheels
- \*Check with your airline for exact measurement requirements
- Press and Pull™ Latches
- · Limited Lifetime Warranty
- Super-light proprietary HPX<sup>2™</sup> Polymer up to 40% lighter
- Waterproof O-ring seal
- · Waterproof, crushproof, dustproof
- IP67 & MIL-SPEC certified
- · Made in the USA