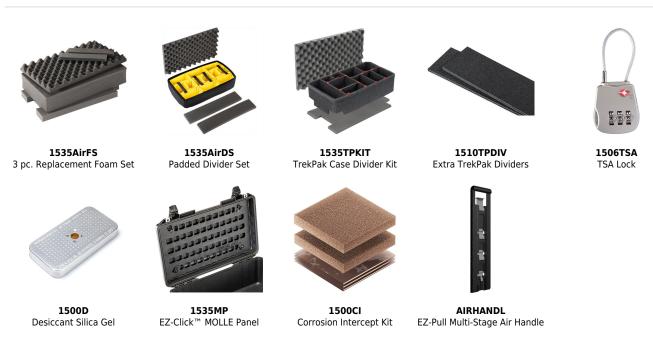

SIONS**

Interior (L×W×D) 20.39 x 11.20" x 7.21 (51.8 x 28.4 x 18.3 cm) Exterior (L×W×D) 21.96 x 13.97" x 8.98 (55.8 x 35.5 x 22.8 cm)

 Lid Depth
 2.00" (5.1 cm)

 Bottom Depth
 5.21" (13.2 cm)

 Total Depth
 7.21" (18.3 cm)

 Int Volume
 0.95 ft³ (0.027 m³)

 Padlock Hole Diameter
 0.31" (0.8 cm)

#### **MATERIALS**

**Body** Proprietary Polypropylene Blend

Latch ABS
O-Ring EPDM
Purge Body ABS

Purge Vent Hi-Flow Gore-Tex 3 Micron Hydrophobic Non-Woven

## **COLORS**



## WEIGHT

 Weight With Foam
 9.98 lbs (4.5 kg)

 Weight Empty
 8.69 lbs (3.9 kg)

 Buoyancy
 64.80 lbs (29.4 kg)

 Weight With TrekPak / Foam Hybrid
 11.91 lbs (5.4 kg)

#### **TEMPERATURE**

**Minimum Temperature** -60°F (-51.1 °C) **Maximum Temperature** 160°F (71.1 °C)

#### **OTHER**

Wheels 2

### **ACCESSORIES**



Document created on 05-09-25