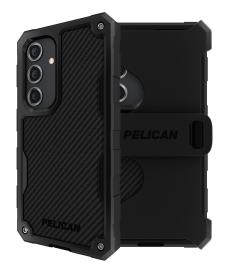

## Shield

Samsung Case

The Pelican Shield Carbon Phone Case for Galaxy S24 is equipped with a 21-foot drop defense, a protective carbon fiber polymer shell, and dual-layer impact dispersion. Built with textured sides, non-slip edges, and a phone holster with an integrated phone stand, the Shield secures your phone at all times to minimize drops.

- Fits Samsung Galaxy S24
- Dual-Layer Impact Protection
- Made From Recycled Materials
- Antimicrobial And Anti-Scratch Coatings
- Textured Sides For Enhanced Grip
- · Included Holster/Stand
- Compatible With Wireless Charging
- Lifetime Warranty
- 21ft Drop Protection
- Protective Carbon Fiber Shell