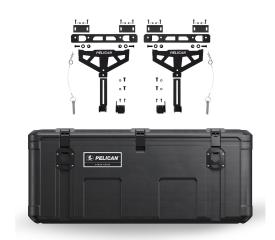

# Cargo

On The Job Bundle

Looking for a secure and convenient storage solution for your truck bed? Look no further than the Pelican On the Job Bundle. With our rugged cross-bed mounted BX135 or BX255 Cargo case and easy-to-install Cross-Bed Cargo mounts, you'll have the exterior storage space you need to keep your tools, gear, and equipment organized and accessible. Plus, no drilling is required for installation of our Cross-Bed Cargo mounts, so you can have everything set up and ready to go in no time. To find the best fit for your truck, you can use our Fitment Tool (hyperlink URL:

https://www.pelican.com/us/en/discover/cargo-cases/fit-your-vehicle/) to get the right Cargo case and mount solution for your pickup

- Bundle Includes:
  - BX255 Cargo Case
  - Crossbed Mount