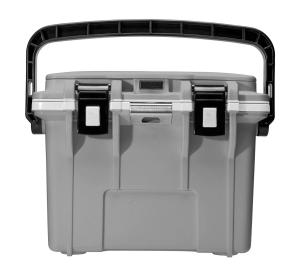

# Personal Cooler

We built the world's most versatile personal cooler so you can pack everything you need into your weekend. Starting with commercial-grade, 1.5" thick polyurethane walls and a freezer gasketed lid, all designed to hold on to the cold no matter how far you go.

- Dry Box designed to keep personal items dry
- Bottle opener with magnet
- Inner tray for non-perishables to stay cool and dry
- 14QT capacity holds 2 x 1 lbs Pelican Ice blocks to keep beverages cold
- 3 year warranty

# **COLORS**

White - Gray Dark Gray - Green Sage Gray Cement White