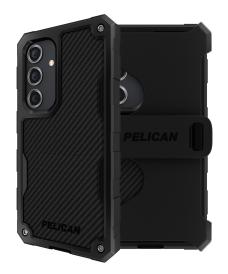

## Shield

Samsung Case

The Pelican Shield Carbon Phone Case for Galaxy S24 is equipped with a 21foot drop defense, a protective carbon fiber polymer shell, and dual-layer impact dispersion. Built with textured sides, non-slip edges, and a phone holster with an integrated phone stand, the Shield secures your phone at all times to minimize drops.

- Fits Samsung Galaxy S24Dual-Layer Impact Protection
- Made From Recycled Materials
- Antimicrobial And Anti-Scratch Coatings
- Textured Sides For Enhanced Grip
- · Included Holster/Stand
- Compatible With Wireless Charging
- Lifetime Warranty
- 21ft Drop Protection
- Protective Carbon Fiber Shell