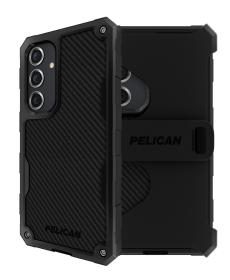

## Shield

Samsung Case

The Pelican Shield Carbon Phone Case for Galaxy S24+ is equipped with a 21-foot drop defense, a protective carbon fiber polymer shell, and dual-layer impact dispersion. Built with textured sides, non-slip edges, and a phone holster with an integrated phone stand, the Shield secures your phone at all times to minimize drops.

- Fits Samsung Galaxy S24+
- Dual-Layer Impact Protection
- Made From Recycled Materials
- Antimicrobial And Anti-Scratch Coatings
- Textured Sides For Enhanced Grip
- Included Holster/Stand
- Compatible With Wireless Charging
- Lifetime Warranty
- 21ft Drop Protection
- Protective Carbon Fiber Shell