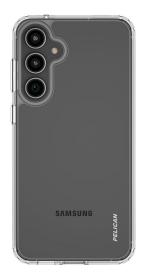

## Ranger

Samsung Case

The Pelican Ranger Case for the Galaxy S23 FE is sleek yet rugged and built to military-grade specifications to withstand any test. Reinforced sides and cushioned corners disburse impact for drops up to 15 feet. Protect your device with the brand trusted by professionals for 40 years.

- Compatible with wireless charger
- Lifetime Warranty
- Fits Samsung Galaxy S23 FE
- 12ft Drop Protection
- · Antimicrobial And Anti-Scratch Coatings
- Enhanced Impact Protection