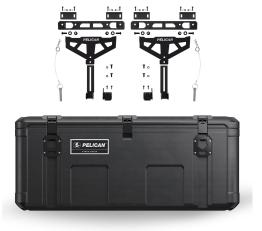

OTJB Cargo On The Job Bundle

Looking for a secure and convenient storage solution for your truck bed? Look no further than the Pelican On the Job Bundle. With our rugged crossbed mounted BX135 or BX255 Cargo case and easy-to-install Cross-Bed Cargo mounts, you'll have the exterior storage space you need to keep your tools, gear, and equipment organized and accessible. Plus, no drilling is required for installation of our Cross-Bed Cargo mounts, so you can have everything set up and ready to go in no time. To find the best fit for your truck, you can use our Fitment Tool (hyperlink URL: https://www.pelican.com/us/en/discover/cargo-cases/fit-your-vehicle/) to get the right Cargo case and mount solution for your pickup

• Bundle Includes:

- BX255 Cargo Case
- Crossbed Mount