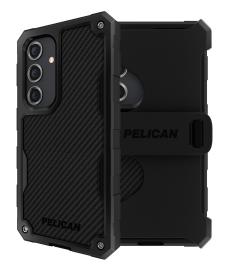

## Shield

Samsung Case

The Pelican Shield Carbon Phone Case for Galaxy S24 is equipped with a 21foot drop defense, a protective carbon fiber polymer shell, and dual-layer impact dispersion. Built with textured sides, non-slip edges, and a phone holster with an integrated phone stand, the Shield secures your phone at all times to minimize drops.

- Fits Samsung Galaxy S24Dual-Layer Impact Protection
- Made From Recycled Materials
- Antimicrobial And Anti-Scratch Coatings
- Textured Sides For Enhanced Grip
- · Included Holster/Stand
- Compatible With Wireless Charging
- Lifetime Warranty
- 21ft Drop Protection
- Protective Carbon Fiber Shell