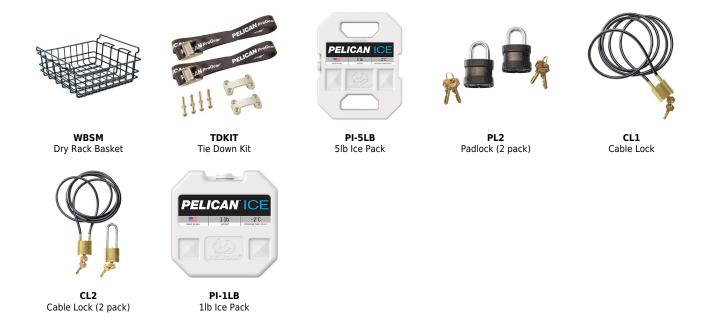

## ACCESSORIES

 Pelican

 23215 Early Ave • Torrance, CA 90505 USA • Phone: (310) 326-4700 • (800) 473-5422 • Fax: (310) 326-3311

 sales@pelican.com
 • www.pelican.com

Document created on 05-15-24