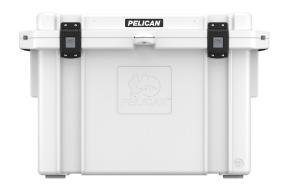

# 95QT Elite

Pelican Products, Inc. is proud to announce our bear resistant certification from the Interagency Grizzly Bear Committee.

The purpose of this certification is to help keep bears safe and significantly reduce bear-human encounters by ensuring that bears do not have access and become conditioned to anthropogenic foods and other bear attractants that increase these encounters.

- Dual Handle System (Molded-in & Hinged Handles)
- Extreme ice retention, freezer grade gasket, 2" polyurethane insulation
- Press & Pull Latches (Wide for Gloved Use)
- Molded-In Tie Downs
- Non-Skid & Non-Marking Raised Feet
- Molded-In Lock Hasp, Stainless Steel Plate
- Sloped Drain & Tethered Threaded Plug (Garden Hose Attachable)
- Corrosion Resistant Stainless Steel Hardware
- Integrated Fish Scale on Lid
- Made in USA
- Guaranteed for life
- Custom Color Program

### DIMENSIONS

| Interior (L×W×D)     | 27.34 x 12.00" x 17.62 (69.4 x 30.5 x 44.8 cm) |
|----------------------|------------------------------------------------|
| Exterior (L×W×D)     | 37.75 x 20.00" x 24.88 (95.9 x 50.8 x 63.2 cm) |
| Volume               | 95.00QT (89.9 L)                               |
| Int Volume           | 3.35 ft³ (0.095 m³)                            |
| Insulation Thickness | 2.00" (5.1 cm)                                 |