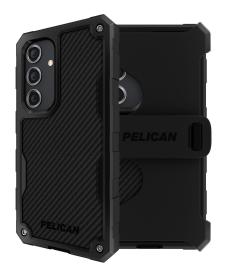

## Shield

Samsung Case

The Pelican Shield Carbon Phone Case for Galaxy S24 is equipped with a 21foot drop defense, a protective carbon fiber polymer shell, and dual-layer impact dispersion. Built with textured sides, non-slip edges, and a phone holster with an integrated phone stand, the Shield secures your phone at all times to minimize drops.

- Fits Samsung Galaxy S24Dual-Layer Impact Protection
- Made From Recycled Materials
- Antimicrobial And Anti-Scratch Coatings
- Textured Sides For Enhanced Grip
- · Included Holster/Stand
- Compatible With Wireless Charging
- Lifetime Warranty
- 21ft Drop Protection
- Protective Carbon Fiber Shell