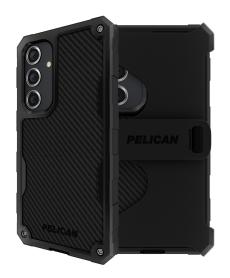

## Shield

Samsung Case

The Pelican Shield Carbon Phone Case for Galaxy S24+ is equipped with a 21-foot drop defense, a protective carbon fiber polymer shell, and dual-layer impact dispersion. Built with textured sides, non-slip edges, and a phone holster with an integrated phone stand, the Shield secures your phone at all times to minimize drops.

- Fits Samsung Galaxy S24+
- Dual-Layer Impact Protection
- Made From Recycled Materials
- Antimicrobial And Anti-Scratch Coatings
- Textured Sides For Enhanced Grip
- · Included Holster/Stand
- Compatible With Wireless Charging
- Lifetime Warranty
- 21ft Drop Protection
- Protective Carbon Fiber Shell