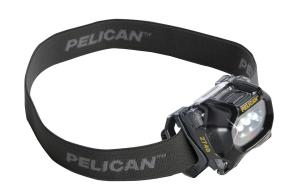

# 2740

#### Headlamp

Compact, reliable headlight for harsh conditions - the 2740 LED Headlamp features 3 LEDs, two white and one red. The red LED is very useful for preserving your night vision and the dual white LEDs produce up to 66 lumens of brilliant white light. A low level mode provides extended run time of 21 hours. Designed with weather resistant casings which also allows for fast and easy battery change.

Switch to the new 2740 Headlamp from Pelican.

- Built Pelican tough
- Hands-free design
- Night vision friendly
- Comfortable Cloth Strap

### **SWITCH**

Switch Type Push Button
Light Modes High / Low / Flashing

Minimum Pack Package Code 1 C

| FL1 STANDARD | HIGH         | LOW          |
|--------------|--------------|--------------|
|              | 66<br>LUMENS | 36<br>LUMENS |
| $\Theta$     | 7h 15mins    | 21h 0mins    |
|              | 22m          | 16m          |
|              | 122cd        | 68cd         |
|              | IPX4         |              |