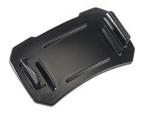

TERIALS**

BodyPolycarbonate (PC)O-RingOver-molded TPRLensPolycarbonate (PC)ShroudPolycarbonate (PC)

## **COLORS**

Black

#### LIGHT SPECS

Lamp Type LED

#### **POWER**

Battery SizeAAABattery TypeAlkalineBattery Quantity3Batteries IncludedyesVolts4.5v

# WEIGHT

Weight With Batteries 3.3 oz (94 gr)
Weight Without
Batteries 2.0 oz (57 gr)

### **SWITCH**

Switch Type Push Button
Light Modes High / Low / Flashing

Minimum Pack Package Code 1 C

| FL1 STANDARD | HIGH         | LOW          |
|--------------|--------------|--------------|
|              | 66<br>LUMENS | 36<br>LUMENS |
| $\Theta$     | 7h 15mins    | 21h 0mins    |
|              | 22m          | 16m          |
|              | 122cd        | 68cd         |
|              | IPX4         |              |

# **ACCESSORIES**



**2748**Strapless Headlamp Adapter