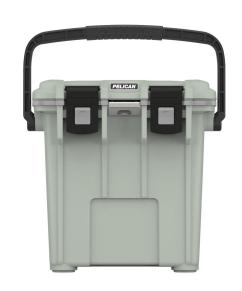

# Elite

Pelican Products, Inc. has protected defense, emergency and scientific expedition equipment through some ofthe harshest conditions on Earth since 1976. This same DNA is now available to you in Pelican™ Elite Coolers. We hold ourselves to higher criteria than other cooler makers. When it comes to durability, performance and ergonomic design, just "good enough" doesn't cut it. As a result, Pelican™ Elite Coolers perform to higher standards — better than any cold locker, tougher than any icebox. Pelican™ Elite Coolers are true next-generation innovations, created to last a lifetime.

From the latches to the freezer-grade seal to the toughest handles in the business, every part is engineered to our extreme durability and performance standards. Which is why we feel confident in providing you with a Lifetime Guarantee. Not three years. Not five years. A lifetime. Something the other makers don't (or can't) do.

Whether you're on the hunt of a lifetime, far out at sea with a cooler full of catch, crossing deserts on safari or simply tailgating during a big game – the Pelican™ Elite Cooler is the one for you.

- Extreme ice retention
- Press & Pull Latches
- Molded-In Tie Downs
- · Non-Skid & Non-Marking Raised Feet
- · Guaranteed for life
- Integrated Cup Holders

# **DIMENSIONS**

Interior (L×W×D) 12.00 x 6.70" x 14.10 (30.5 x 17 x 35.8 cm) Exterior (L×W×D) 18.80 x 12.60" x 17.70 (47.8 x 32 x 45 cm)

**Volume** 21.50QT (20.35 L)

Can Capacity 15 cans

 Int Volume
 0.66 ft³ (0.019 m³)

### **MATERIALS**

**Body** Polypropylene

**Latch** ABS

HandlePolypropyleneHardwareStainless SteelInsulationPolyurethane Foam

#### **COLORS**

White - Gray Dark Gray - Green

#### WEIGHT

**Weight** 12.52 lbs (5.7 kg)