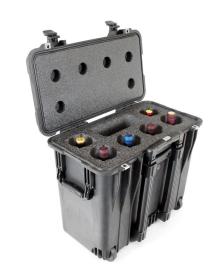

# **CP-WINE-6B**

Wine Carrier with Wheels, 6 Bottles, Black

Featuring six universal cavities with a diameter of 3-1/4 inches and varying heights, our thermally insulated wine carrier ensures your 750 ml bottles remain at the perfect temperature for 6-8 hours, even at 30,000 feet, while the accessory cavity conveniently stores corkscrews and aerators, all easily transportable with its retractable handle and wheels