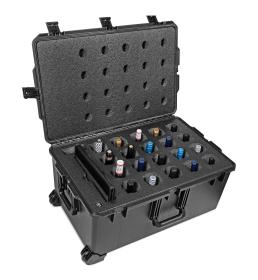

# CP-WINE-20B-PEL

20-Bottle Wine Carrier With Wheels

Elevate your wine transportation with the Pelican Large Case, a majestic solution that accommodates 20 bottles. Engineered for the collector's spirit, it stands as a bastion of protection for your treasured assortment, ensuring every bottle arrives at its destination in peak condition.