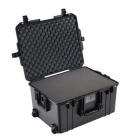

#### **CONFIGURATIONS**

**1607** Standard

**1607NF** No Foam

**1607WD**With Padded Dividers

**1607WF** With Foam

#### **DIMENSIONS**

Interior (L×W×D) 21.05 x 15.81" x 11.63 (53.5 x 40.2 x 29.5 cm) Exterior (L×W×D) 24.13 x 18.80" x 13.25 (61.3 x 47.8 x 33.7 cm)

 Lid Depth
 2.00" (5.1 cm)

 Bottom Depth
 9.60" (24.4 cm)

 Total Depth
 11.6" (29.5 cm)

 Int Volume
 2.24 ft³ (0.063 m³)

 Padlock Hole Diameter
 0.31" (0.8 cm)

## WEIGHT

 Weight With Foam
 16.10 lbs (7.3 kg)

 Weight Empty
 13.20 lbs (6 kg)

 Buoyancy
 178.00 lbs (80.7 kg)

## **OTHER**

Wheels 2