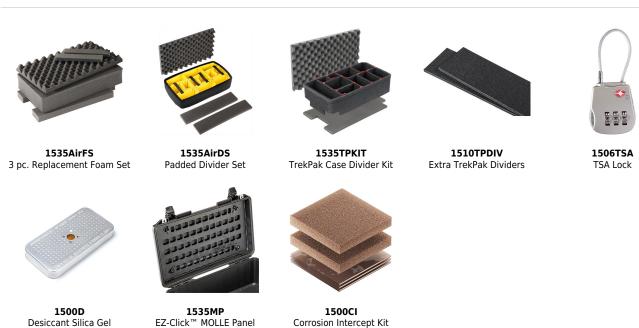

SIONS**

Interior (L×W×D) 20.39 x 11.20" x 7.21 (51.8 x 28.4 x 18.3 cm) Exterior (L×W×D) 21.96 x 13.97" x 8.98 (55.8 x 35.5 x 22.8 cm)

 Lid Depth
 2.00" (5.1 cm)

 Bottom Depth
 5.21" (13.2 cm)

 Total Depth
 7.21" (18.3 cm)

 Int Volume
 0.95 ft³ (0.027 m³)

 Padlock Hole Diameter
 0.31" (0.8 cm)

#### **MATERIALS**

**Body** Proprietary Polypropylene Blend

Latch ABS
O-Ring EPDM
Purge Body ABS

Purge Vent Hi-Flow Gore-Tex 3 Micron Hydrophobic Non-Woven

## **COLORS**

Black Orange Silver Yellow Graphite

## WEIGHT

 Weight With Foam
 9.98 lbs (4.5 kg)

 Weight Empty
 8.69 lbs (3.9 kg)

 Buoyancy
 64.80 lbs (29.4 kg)

 Weight With TrekPak / Foam Hybrid
 11.91 lbs (5.4 kg)

#### **TEMPERATURE**

 $\begin{tabular}{ll} \begin{tabular}{ll} \beg$ 

## **OTHER**

Wheels 2

## **ACCESSORIES**



Document created on 05-22-24