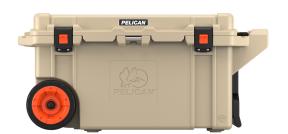

# **800W**

### Elite

Wheeled Cooler

Pelican Products, Inc. is proud to announce our bear resistant certification from the Interagency Grizzly Bear Committee.

The purpose of this certification is to help keep bears safe and significantly reduce bear-human encounters by ensuring that bears do not have access and become conditioned to anthropogenic foods and other bear attractants that increase these encounters.

- Extreme ice retention, freezer grade gasket, 2" polyurethane insulation
- Press & Pull Latches (Wide for Gloved Use)
- Molded-In Tie Downs
- Non-Skid & Non-Marking Raised Feet
- Molded-In Lock Hasp, Stainless Steel Plate
- Sloped Drain & Tethered Threaded Plug (Garden Hose Attachable)
- Corrosion Resistant Stainless Steel Hardware
- Integrated Fish Scale on Lid
- Made in USA
- · Heavy duty wheels
- Molded-In handles with built in trolley handle
- · Guaranteed for life
- Custom Color Program
- Built-in Bottle Opener
- Built-in trolley handle with molded-in handles