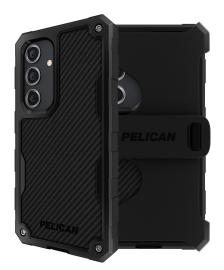

## Shield

Samsung Case

The Pelican Shield Carbon Phone Case for Galaxy S24 is equipped with a 21foot drop defense, a protective carbon fiber polymer shell, and dual-layer impact dispersion. Built with textured sides, non-slip edges, and a phone holster with an integrated phone stand, the Shield secures your phone at all times to minimize drops.

- Fits Samsung Galaxy S24Dual-Layer Impact Protection
- Made From Recycled Materials
- Antimicrobial And Anti-Scratch Coatings
- Textured Sides For Enhanced Grip
- · Included Holster/Stand
- Compatible With Wireless Charging
- Lifetime Warranty
- 21ft Drop Protection
- Protective Carbon Fiber Shell