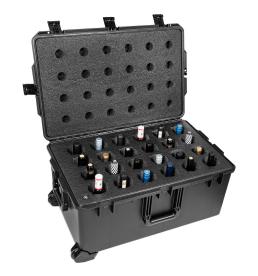

# CP-WINE-24B-PEL

24-Bottle Wine Carrier With Wheels

A symphony of storage and safety, the Pelican CasePro for 24 wine bottles is a masterpiece designed for the serious collector. It's more than a case; it's a sanctuary for your most valued vintages, ensuring they are preserved and presented with the utmost respect they deserve.