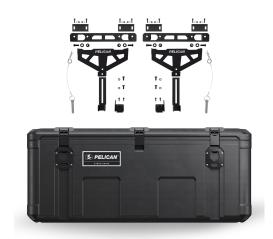

# Cargo

On The Job Bundle

Looking for a secure and convenient storage solution for your truck bed? Look no further than the Pelican On the Job Bundle. With our rugged crossbed mounted BX135 or BX255 Cargo case and easy-to-install Cross-Bed Cargo mounts, you'll have the exterior storage space you need to keep your tools, gear, and equipment organized and accessible. Plus, no drilling is required for installation of our Cross-Bed Cargo mounts, so you can have everything set up and ready to go in no time. To find the best fit for your truck, you can use our Fitment Tool (hyperlink URL: https://www.pelican.com/us/en/discover/cargo-cases/fit-your-vehicle/) to get the right Cargo case and mount solution for your pickup

- Bundle Includes:
  - BX255 Cargo Case
  - Crossbed Mount