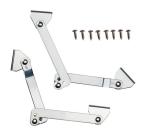

can have everything set up and ready to go in no time. To find the best fit for your truck, you can use our Fitment Tool (hyperlink URL: https://www.pelican.com/us/en/discover/cargo-cases/fit-your-vehicle/) to get the right Cargo case and mount solution for your pickup

- Bundle Includes:
  - BX255 Cargo Case
  - Crossbed Mount



# **DIMENSIONS**

Interior (L×W×D) 42.80 x 16.25" x 17.20 (108.7 x 41.3 x 43.7 cm) Exterior (L×W×D) 47.00 x 21.25" x 20.00 (119.4 x 54 x 50.8 cm)

**Bottom Depth** 16.60" (42.2 cm) **Int Volume** 6.92 ft<sup>3</sup> (0.196 m<sup>3</sup>)

# **MATERIALS**

Body Polyethylene Latch E-Coated Steel

**O-Ring** EPDM

#### **COLORS**

# WEIGHT

**Weight Empty** 38.90 lbs (17.6 kg)

# **TEMPERATURE**

 $\begin{tabular}{ll} \begin{tabular}{ll} \beg$ 

# **ACCESSORIES**



**KIT-LIDSTAY-CARGO** Cargo Lid Stays

# Pelican

23215 Early Ave • Torrance, CA 90505 USA • Phone: (310) 326-4700 • (800) 473-5422 • Fax: (310) 326-3311 <u>sales@pelican.com</u> • <u>www.pelican.com</u>

Document created on 10-31-24