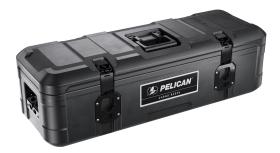

# BX55S Cargo

Pelican Cargo cases are the perfect solution to keep your valuable gear, clothing, tools, and even dry food organized, secured, and protected. Built with the same legendary performance and quality Pelican is known for, Pelican™ Cargo cases are extremely durable, weather tested, and feature a limited lifetime guarantee (cases only). Ready to mount and protect, Pelican Cargo cases can be attached to your roof rack, truck bed, or stored in your SUV.

- Tie-down plates
- E-coated steel latches
- Mounting Kit Interface Plate
- Roto-molded construction
- Weather resistant and dustproof
- Heavy duty lay-flat handles

• Designed to securely mount in your truck bed using the Pelican Cargo Saddle Mount or on an aftermarket roof rack using the Cargo Roof Mount (sold separately)