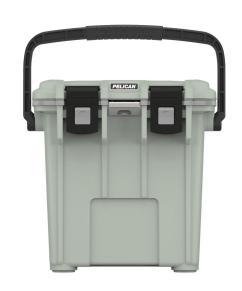

# **20QT**

# Elite

Pelican Products, Inc. has protected defense, emergency and scientific expedition equipment through some ofthe harshest conditions on Earth since 1976. This same DNA is now available to you in Pelican™ Elite Coolers. We hold ourselves to higher criteria than other cooler makers. When it comes to durability, performance and ergonomic design, just "good enough" doesn't cut it. As a result, Pelican™ Elite Coolers perform to higher standards — better than any cold locker, tougher than any icebox. Pelican™ Elite Coolers are true next-generation innovations, created to last a lifetime.

Whether you're on the hunt of a lifetime, far out at sea with a cooler full of catch, crossing deserts on safari or simply tailgating during a big game – the Pelican™ Elite Cooler is the one for you.

- Extreme ice retention
- Press & Pull Latches
- Molded-In Tie Downs
- · Non-Skid & Non-Marking Raised Feet
- · Guaranteed for life
- Integrated Cup Holders

# **DIMENSIONS**

Interior (L×W×D) 12.00 x 6.70" x 14.10 (30.5 x 17 x 35.8 cm) Exterior (L×W×D) 18.80 x 12.60" x 17.70 (47.8 x 32 x 45 cm)

**Volume** 21.50QT (20.35 L)

Can Capacity 15 cans

 Int Volume
 0.66 ft³ (0.019 m³)