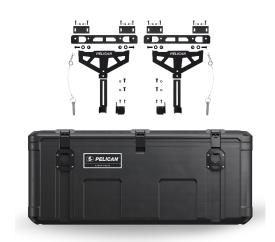

## Cargo

On The Job Bundle

Looking for a secure and convenient storage solution for your truck bed? Look no further than the Pelican On the Job Bundle. With our rugged cross-bed mounted BX135 or BX255 Cargo case and easy-to-install Cross-Bed Cargo mounts, you'll have the exterior storage space you need to keep your tools, gear, and equipment organized and accessible. Plus, no drilling is required for installation of our Cross-Bed Cargo mounts, so you can have everything set up and ready to go in no time. To find the best fit for your truck, you can use our Fitment Tool (hyperlink URL:

https://www.pelican.com/us/en/discover/cargo-cases/fit-your-vehicle/) to get the right Cargo case and mount solution for your pickup

- · Bundle Includes:
  - BX255 Cargo Case
  - Crossbed Mount