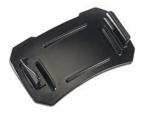

LS**

BodyPolycarbonate (PC)O-RingOver-molded TPRLensPolycarbonate (PC)ShroudPolycarbonate (PC)

### **COLOURS**

Black

#### LIGHT SPECS

Lamp Type LED

#### **POWER**

Battery SizeAAABattery TypeAlkalineBattery Quantity3Batteries IncludedyesVolts4.5v

## WEIGHT

Weight With Batteries 3.3 oz (94 gr)
Weight Without
Batteries 2.0 oz (57 gr)

#### **SWITCH**

Switch Type Push Button
Light Modes High / Low / Flashing

Minimum Pack Package Code 1 C

| FL1 STANDARD | HIGH         | LOW          |
|--------------|--------------|--------------|
|              | 66<br>LUMENS | 36<br>LUMENS |
| $\Theta$     | 7h 15mins    | 21h 0mins    |
|              | 22m          | 16m          |
|              | 122cd        | 68cd         |
|              | IPX4         |              |

## **ACCESSORIES**



**2748**Strapless Headlamp Adapter