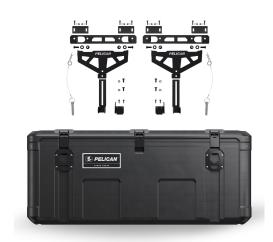

# Cargo

On The Job Bundle

Looking for a secure and convenient storage solution for your truck bed? Look no further than the Pelican On the Job Bundle. With our rugged crossbed mounted BX135 or BX255 Cargo case and easy-to-install Cross-Bed Cargo mounts, you'll have the exterior storage space you need to keep your tools, gear, and equipment organized and accessible. Plus, no drilling is required for installation of our Cross-Bed Cargo mounts, so you can have everything set up and ready to go in no time. To find the best fit for your truck, you can use our Fitment Tool (hyperlink URL: https://www.pelican.com/us/en/discover/cargo-cases/fit-your-vehicle/) to get

- · Bundle Includes:
  - BX255 Cargo Case
  - Crossbed Mount

the right Cargo case and mount solution for your pickup