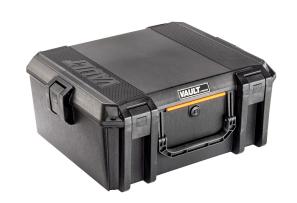

# V600

## Vault

Large Equipment Case

Built for hard use, high impact and supreme weather resistance, new Vault series gun cases are the most rugged and secure in their class. Equipped with a host of premium protective features at a price more hunters and shooters can afford, as only the 42-year veteran of hard knocks could deliver.

- Four layers of protective foam
- Crushproof, dustproof, and weather-resistant
- High-impact polymer assures protection of your firearm, via road, trail or air
- Heavy duty handles are ergonomic and will stand up in even the toughest conditions
- Four push button latches offer secure closure with easy-open access
- Engineered to protect and transport high-end gear and accessories