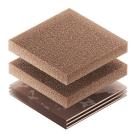

## **MATERIALS**

**Body** Polyethylene

LatchABSO-RingPolymerPinsStainless Steel

**Foam** 1.12 lbs. ELE (Polyurethane)

Purge Body ABS

**Purge Vent** 3 Micron Hydrophobic Non-Woven