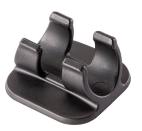

ke danger your pen pal.



- 2 AAA Batteries
- Slim and Tough Design
- Full / Momentary Activation Tail Switch
- Helmet Mount
- 117 Lumens
- Safety Certified, IECEX ia, Class I, II, III, Division 1

#### DIMENSIONS

**Length** 5.75" (14.6 cm)

#### **MATERIALS**

**Body** Anti-static Impact Modified PC/PBT

O-Ring NBR Lens PC

**Shroud** Anti-static Impact Modified PC/PBT **Clip** Anti-static Impact Modified PC/PBT

### **COLOURS**

High Visibility Yellow

#### LIGHT SPECS

Lamp Type LED

## **POWER**

Battery SizeAAABattery TypeAlkalineBattery Quantity2Batteries IncludedyesVolts3.0v

### WEIGHT

Weight With Batteries 1.9 oz (54 gr)
Weight Without
Batteries 1.0 oz (28 gr)

Switch Type Light Modes Momentary Push Button

High

### **CERTIFICATIONS**

#### **IECE**x ia



## **ACCESSORIES**



**1975H** Helmet Light Holder

Document created on 05-18-24