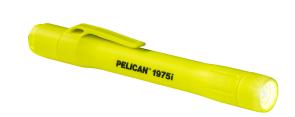

# 1975i

Stay trim and powerful in the danger zone. With IECEX ia, Class I II III Division 1 certification, 117 blinding bright lumens, and a true penlight size and shape, the new Pelican™ 1975i penlight is the slimmest and brightest safety approved penlight. Engineered with an aluminum core and ABS overmolded plastic, the Pelican™ 1975i penlight can survive tough work environments, yet is slim enough to snap into the available helmet mount or hold with your teeth. The Pelican™ 1975 penlight activates with a click of the tail switch or light pressure for momentary use. The Pelican™ 1975i penlight: Make danger your pen pal.