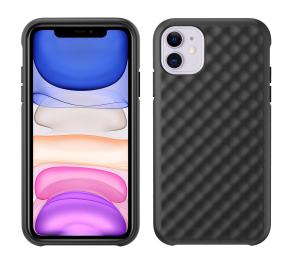

## Rogue

iPhone Case

Upgrade your phone protection with something outside the box. The Pelican™ Rogue phone case lives up to legacy, offering the same quality protection that put its predecessors on the map, and featuring new, waffle-style casing in two unique style options. Whichever your preference, the Pelican™ Rogue brings you heavy-duty defense in streamlined form.