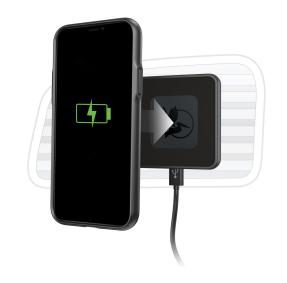

## Protector + EMS Car Charger

iPhone Case

The Pelican™ Protector EMS (Easy Mount System) Wireless Charging Vent Mount cuts the clutter out of your commute. This complete, all-in-one system features a Pelican™ Protector phone case with an integrated steel plate which seamlessly and securely connects to a magnetic vent mount. The adjustable mount allows you to easily switch between landscape and portrait mode while constantly connected to the wireless Qi charging system, providing a smooth, safe and handsfree ride.

- Tested to Military Specifications to survive multiple drops
- Wireless Qi-Certified Charging Provides secure and consistent hands-free wireless charging when connected to the mount
- Easy Mount System Provides seamless integration with included Protector Case
- Magnetic Car Vent Mount Air vent mount included. Fits most car vent sizes
- Dual-Layer Protection Case Durable polycarbonate case shields phone from damage with impact absorption and energy dispersion