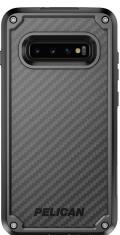

# Shield

Samsung Case

The Pelican™ Shield does exactly what you would expect: shields your phone in 5 protective layers against whatever life throws your way. Whether you fumble your phone looking for your keys, or forget it on top of your car, your phone will be safe. The shock absorbing interior shell and reinforced corners work together to create top of the line drop protection that exceeds military testing standards. Easy access port covers provide an integrated layer of extra protection against the elements while still allowing all your phone's features to remain fully operational. Yes, we put the Pelican Shield through the paces for quality assurance you can count on and then backed it with Pelican's legendary lifetime guarantee: You break it, we replace it...forever.

#### **COLORS**

Black