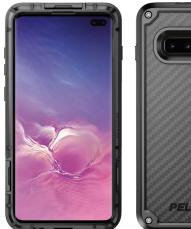

# Shield

Samsung Case

The Pelican™ Shield does exactly what you would expect: shields your phone in 5 protective layers against whatever life throws your way. Whether you fumble your phone looking for your keys, or forget it on top of your car, your phone will be safe. The shock absorbing interior shell and reinforced corners work together to create top of the line drop protection that exceeds military testing standards. Easy access port covers provide an integrated layer of extra protection against the elements while still allowing all your phone's features to remain fully operational. Yes, we put the Pelican Shield through the paces for quality assurance you can count on and then backed it with Pelican's legendary lifetime guarantee: You break it, we replace it...forever.

MATERIALS:

- Polycarbonate
- Thermoplastic elastomers
- Dupont<sup>™</sup> Kevlar®

 $\mathsf{DuPont}^{\mathsf{TM}}$  and  $\mathsf{Kevlar}$ ® are trademarks or registered trademarks of E.I. du Pont de Nemours and Company.