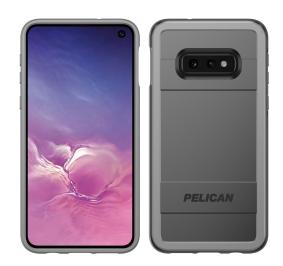

## Protector + AMS

Samsung Case

The Pelican™ Protector + AMS (Auto Mount System) featuring the top selling Protector design with integrated AMS steel plate and AMS magnetic car vent mount, allowing for hands free operation with no interference to wireless charging. Easy installation and usage, the Auto Mount System kit offers both portrait and landscape modes, supports most vehicle vent sizes, and is backed by Pelican's Lifetime Guarantee.

#### **COLORS**

Black - Gray