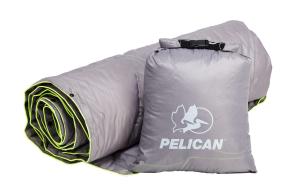

#### Casemate

Civilian Woobie Blanket

The Civilian Woobie Blanket is our take on the warming blanket that's been a hit with the troops since the 1850s. Packed with 600 down fill, a premium ripstop shell, and an impossible-to-lose incorporated pouch, this "anywhere" blanket is built for more than a picnic in the park.

- Super insulating genuine duck down fill
- Tough coated ripstop nylon shell with Hi-Vis nylon trim
- Side button fasteners for sleeping bag & wearable use
- Lightweight and packable for hiking or travel
- Integrated stuff sack doubles as a phone pouch
- Machine washable (hang dry or tumble low/no heat)