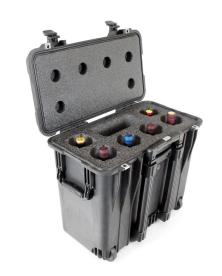

# CP-WINE-6B

Wine Carrier with Wheels, 6 Bottles, Black

Featuring six universal cavities with a diameter of 3-1/4 inches and varying heights, our thermally insulated wine carrier ensures your 750 ml bottles remain at the perfect temperature for 6-8 hours, even at 30,000 feet, while the accessory cavity conveniently stores corkscrews and aerators, all easily transportable with its retractable handle and wheels