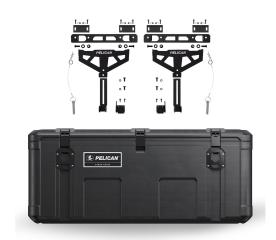

# Cargo

On The Job Bundle

Looking for a secure and convenient storage solution for your truck bed? Look no further than the Pelican On the Job Bundle. With our rugged cross-bed mounted BX135 or BX255 Cargo case and easy-to-install Cross-Bed Cargo mounts, you'll have the exterior storage space you need to keep your tools, gear, and equipment organized and accessible. Plus, no drilling is required for installation of our Cross-Bed Cargo mounts, so you can have everything set up and ready to go in no time. To find the best fit for your truck, you can use our Fitment Tool (hyperlink URL:

https://www.pelican.com/us/en/discover/cargo-cases/fit-your-vehicle/) to get the right Cargo case and mount solution for your pickup

- · Bundle Includes:
  - BX255 Cargo Case
  - Crossbed Mount