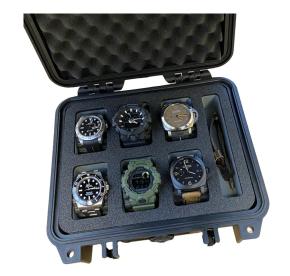

# Nalpak

1200 Watch Case

Protect and transport your Watch collection with our custom watch cases. Built into the Pelican™ airtight, watertight case this solution will keep your watches clean and safe. With the spacers the case will not only accommodate watches with an extra compartment for extra straps and accessories.

- Each watch cavity comes with our custom watch holder
- · Watertight, crushproof, and dust proof
- Easy open Double Throw latches
- Open cell core with solid wall design strong, light weight
- O-ring seal
- Automatic Pressure Equalization Valve
- Stainless steel hardware
- Lifetime Guarantee of Excellence