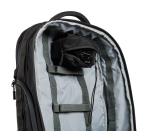

## ModPak

**EDC MOLLE Pouches** 

Customize your interior storage by organizing your gear with the Pelican Modpak™ Insert MOLLE EDC Pouch. This removable pouch seamlessly hooks to the brushed nylex inside the Pelican Aegis™ 18L and 25L Travel Packs and Rolling Duffels. Remove and adjust to set-up your gear in a variety of ways. Whether you need additional organization pockets, zipper pouches or MOLLE pouch set up, the Modpak Insert MOLLE EDC Pouch offers the modular set up you require to successfully complete your mission.