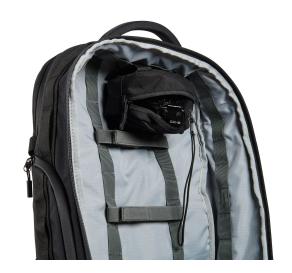

## ModPak

**EDC MOLLE Pouches** 

Customize your interior storage by organizing your gear with the Pelican Modpak™ Insert MOLLE EDC Pouch. This removable pouch seamlessly hooks to the brushed nylex inside the Pelican Aegis™ 18L and 25L Travel Packs and Rolling Duffels. Remove and adjust to set-up your gear in a variety of ways. Whether you need additional organization pockets, zipper pouches or MOLLE pouch set up, the Modpak Insert MOLLE EDC Pouch offers the modular set up you require to successfully complete your mission.