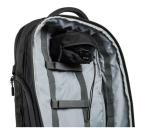

## ModPak

**EDC MOLLE Pouches** 

Customize your interior storage by organizing your gear with the Pelican Modpak™ Insert MOLLE EDC Pouch. This removable pouch seamlessly hooks to the brushed nylex inside the Pelican Aegis™ 18L and 25L Travel Packs and Rolling Duffels. Remove and adjust to set-up your gear in a variety of ways. Whether you need additional organization pockets, zipper pouches or MOLLE pouch set up, the Modpak Insert MOLLE EDC Pouch offers the modular set up you require to successfully complete your mission.