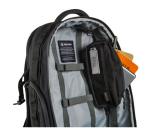

## ModPak

**EDC MOLLE Pouches** 

Customize your interior storage by organizing your gear with the Pelican Modpak™ Insert MOLLE EDC Pouch. This removable pouch seamlessly hooks to the brushed nylex inside the Pelican Aegis™ 18L and 25L Travel Packs and Rolling Duffels. Remove and adjust to set-up your gear in a variety of ways. Whether you need additional organization pockets, zipper pouches or MOLLE pouch set up, the Modpak Insert MOLLE EDC Pouch offers the modular set up you require to successfully complete your mission.