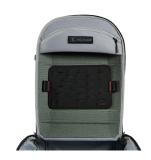

### ModPak

Removable P.A.L.S. Panel

Customize your interior storage by organizing your gear with the Pelican Modpak™ Insert Panel. This removable panel seamlessly hooks to the brushed nylex inside the Pelican Aegis™ 18L and 25L Travel Packs. Remove and adjust to set-up your gear in a variety of ways. Whether you need additional organization pockets, zipper pouches or MOLLE pouch set up, the removable Modpak Insert Panel offers the modular set up you require to successfully complete your mission.

## **CONFIGURATIONS**

**VMP** Standard

VMP1 Vertical

VMP2 Horizontal