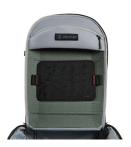

### ModPak

Removable P.A.L.S. Panel

Customize your interior storage by organizing your gear with the Pelican Modpak™ Insert Panel. This removable panel seamlessly hooks to the brushed nylex inside the Pelican Aegis™ 18L and 25L Travel Packs. Remove and adjust to set-up your gear in a variety of ways. Whether you need additional organization pockets, zipper pouches or MOLLE pouch set up, the removable Modpak Insert Panel offers the modular set up you require to successfully complete your mission.

## **CONFIGURATIONS**

**VMP** Standard

VMP1 Vertical

VMP2 Horizontal