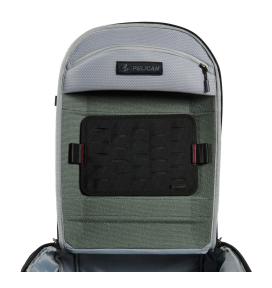

### ModPak

Removable P.A.L.S. Panel

Customize your interior storage by organizing your gear with the Pelican Modpak™ Insert Panel. This removable panel seamlessly hooks to the brushed nylex inside the Pelican Aegis™ 18L and 25L Travel Packs. Remove and adjust to set-up your gear in a variety of ways. Whether you need additional organization pockets, zipper pouches or MOLLE pouch set up, the removable Modpak Insert Panel offers the modular set up you require to successfully complete your mission.

## **CONFIGURATIONS**

**VMP** Standard

VMP1 Vertical

VMP2 Horizontal