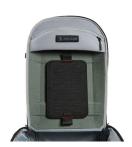

### ModPak

Removable P.A.L.S. Panel

Customize your interior storage by organizing your gear with the Pelican Modpak™ Insert Panel. This removable panel seamlessly hooks to the brushed nylex inside the Pelican Aegis™ 18L and 25L Travel Packs. Remove and adjust to set-up your gear in a variety of ways. Whether you need additional organization pockets, zipper pouches or MOLLE pouch set up, the removable Modpak Insert Panel offers the modular set up you require to successfully complete your mission.

## **CONFIGURATIONS**

**VMP** Standard

VMP1 Vertical

VMP2 Horizontal