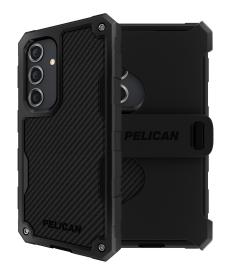

## Shield

Samsung Case

The Pelican Shield Carbon Phone Case for Galaxy S24 is equipped with a 21-foot drop defense, a protective carbon fiber polymer shell, and dual-layer impact dispersion. Built with textured sides, non-slip edges, and a phone holster with an integrated phone stand, the Shield secures your phone at all times to minimize drops.

- Fits Samsung Galaxy S24
- Dual-Layer Impact Protection
- Made From Recycled Materials
- Antimicrobial And Anti-Scratch Coatings
- Textured Sides For Enhanced Grip
- · Included Holster/Stand
- Compatible With Wireless Charging
- Lifetime Warranty
- 21ft Drop Protection
- Protective Carbon Fiber Shell