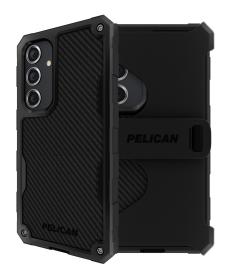

## Shield

Samsung Case

The Pelican Shield Carbon Phone Case for Galaxy S24+ is equipped with a 21-foot drop defense, a protective carbon fiber polymer shell, and dual-layer impact dispersion. Built with textured sides, non-slip edges, and a phone holster with an integrated phone stand, the Shield secures your phone at all times to minimize drops.

- Fits Samsung Galaxy S24+
- Dual-Layer Impact Protection
- Made From Recycled Materials
- Antimicrobial And Anti-Scratch Coatings
- Textured Sides For Enhanced Grip
- · Included Holster/Stand
- Compatible With Wireless Charging
- Lifetime Warranty
- 21ft Drop Protection
- Protective Carbon Fiber Shell