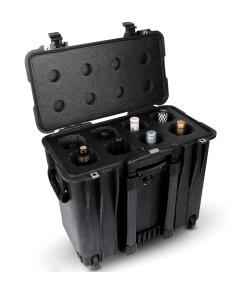

# **CP-WINE-8B**

8-Bottle Wine Carrier With Wheels

The CasePro Wine Travel Carrier, designed for the discerning wine enthusiast, combines elegance and practicality, featuring a secure locking system, adjustable dividers for up to 8 bottles, foam insulation for optimal temperature and shock protection, and convenient mobility with its retractable handle and smooth-rolling wheels, ensuring your wine travels in style and safety

## **DIMENSIONS**

Interior (L×W×D) 17.10 x 7.50" x 16.00 (43.4 x 19.1 x 40.6 cm) Exterior (L×W×D) 19.70 x 12.00" x 18.00 (50 x 30.5 x 45.7 cm)

**Int Volume** 1.19 ft<sup>3</sup> (0.034 m<sup>3</sup>)