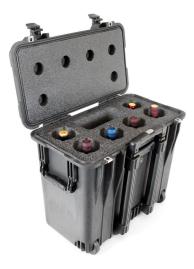

# **CP-WINE-6B**

Wine Carrier with Wheels, 6 Bottles, Black

Featuring six universal cavities with a diameter of 3-1/4 inches and varying heights, our thermally insulated wine carrier ensures your 750 ml bottles remain at the perfect temperature for 6-8 hours, even at 30,000 feet, while the accessory cavity conveniently stores corkscrews and aerators, all easily transportable with its retractable handle and wheels

### DIMENSIONS

Interior (L×W×D) Exterior (L×W×D) Int Volume 17.10 x 7.50" x 16.00 (43.4 x 19.1 x 40.6 cm) 19.70 x 12.00" x 18.00 (50 x 30.5 x 45.7 cm) 1.19 ft<sup>3</sup> (0.034 m<sup>3</sup>)