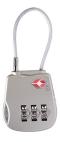

L

20-Bottle Wine Carrier With Wheels

Elevate your wine transportation with the Pelican Large Case, a majestic solution that accommodates 20 bottles. Engineered for the collector's spirit, it stands as a bastion of protection for your treasured assortment, ensuring every bottle arrives at its destination in peak condition.

- Five Press & Pull Latches
- Guaranteed For Life
- Two Padlockable Hasps
- Two Double-layered, Soft-grip Handles
- Powerful Hinges
- O-ring seal



#### **DIMENSIONS**

 Interior (L×W×D)
 29.00 x 18.00" x 13.80 (73.7 x 45.7 x 35.1 cm)

 Exterior (L×W×D)
 30.12 x 19.12" x 14.92 (76.5 x 48.6 x 37.9 cm)

**Int Volume** 4.17 ft<sup>3</sup> (0.118 m<sup>3</sup>)

#### **MATERIALS**

#### **COLORS**

Black

#### WEIGHT

Weight Empty 19.40 lbs (8.8 kg)

### **ACCESSORIES**



**1506TSA** TSA Lock

## $\underline{sales@pelican.com} \bullet \underline{www.pelican.com}$

Document created on 07-30-25