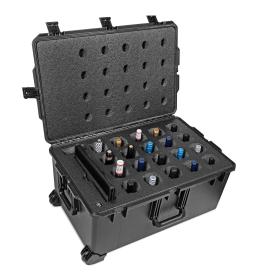

# CP-WINE-20B-PEL

20-Bottle Wine Carrier With Wheels

Elevate your wine transportation with the Pelican Large Case, a majestic solution that accommodates 20 bottles. Engineered for the collector's spirit, it stands as a bastion of protection for your treasured assortment, ensuring every bottle arrives at its destination in peak condition.

#### **DIMENSIONS**

 Interior (L×W×D)
 29.00 x 18.00" x 13.80 (73.7 x 45.7 x 35.1 cm)

 Exterior (L×W×D)
 30.12 x 19.12" x 14.92 (76.5 x 48.6 x 37.9 cm)

**Int Volume** 4.17 ft<sup>3</sup> (0.118 m<sup>3</sup>)