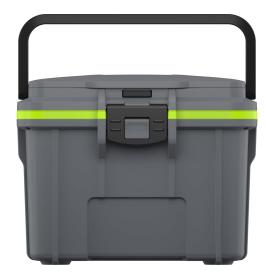

## Lunch Just Got Cooler

Protect your lunch with the Pelican 8QT Personal Cooler. The 8QT Personal Cooler features separate compartments for wet and dry storage, including: a dry box to store personal items, a removable inner tray to keep nonperishables cool, and a main compartment for larger items. An integrated ice pack is removable and reusable. This lunchbox will keep your daily essentials protected and cold all day. With premium features and legendary Pelican DNA, this is the last lunchbox you'll ever need.

- 3 year warranty
- Integrated, Removable Ice Pack
- All-Day Cold Retention
- Capacity for 6-8 Cans
- Removable Inner Tray
- Dry Storage Compartment in the Lid
- Secure Press & Pull™ Latch
- Collapsible Carrying Handle
- Tie Down Openings on the Side