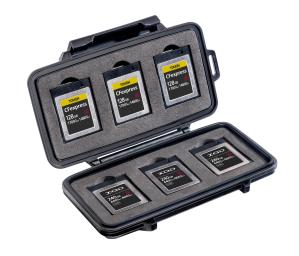

## Micro

Memory Card Case

The Pelican™ 0965 CFexpress/XQD Memory Card Case is secure storage for your memory cards (holds up to six CFexpress and/or XQD cards). Features include a water-resistant seal to protect memory cards from damage caused by water or moisture, plus a shock absorbing insert liner and tough exterior defend against the outdoor elements. Guaranteed for life, the Pelican 0965 CFexpress/XQD Memory Card Case is engineered using the finest components.

- Storage media not included
- Guaranteed for life
- 6 slots available for CFexpress and/or XQD cards
- · Shock absorbing insert liner
- Tough polycarbonate exterior
- · Water resistant seal