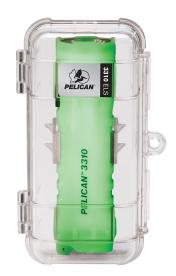

# 3310ELS

**Emergency Lighting Station** 

When the power goes out, the Pelican  $^{\text{m}}$  3310 ELS appears: a self-contained glowing beacon and flashlight that's easy to locate in the dark. Housed in a clear tamper-proof case, the Pelican  $^{\text{m}}$  3310 ELS mounts to the wall in the home, office or factory, making it available during any power outage. The new Pelican  $^{\text{m}}$  3310 ELS: You'll never lose it.

- · Great for emergency preparedness
- Signaling mode for search and rescue scenarios
- Wall mountable case for ease of access (hardware included)
- NOW WITH NEW UPGRADED SPECS
- Ingress Protected IPX8 Submersible
- 378 lumens of light output