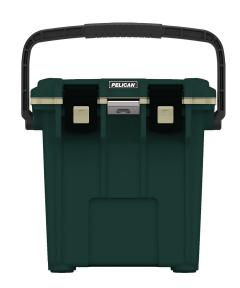

# 20QT (Gen 2)

# Elite

Pelican Products, Inc. has protected defense, emergency and scientific expedition equipment through some ofthe harshest conditions on Earth since 1976. This same DNA is now available to you in Pelican™ Elite Coolers. We hold ourselves to higher criteria than other cooler makers. When it comes to durability, performance and ergonomic design, just "good enough" doesn't cut it. As a result, Pelican™ Elite Coolers perform to higher standards — better than any cold locker, tougher than any icebox. Pelican™ Elite Coolers are true next-generation innovations, created to last a lifetime.

Whether you're on the hunt of a lifetime, far out at sea with a cooler full of catch, crossing deserts on safari or simply tailgating during a big game – the Pelican™ Elite Cooler is the one for you.

- Extreme ice retention
- Press & Pull Latches
- · Molded-In Tie Downs
- · Non-Skid & Non-Marking Raised Feet
- · Guaranteed for life
- Integrated Cup Holders

## **DIMENSIONS**

Interior (L×W×D) 12.00 x 6.70" x 14.10 (30.5 x 17 x 35.8 cm) Exterior (L×W×D) 18.80 x 12.60" x 17.70 (47.8 x 32 x 45 cm)

**Volume** 21.50QT (20.35 L)

Can Capacity 15 cans

Int Volume 0.66 ft³ (0.019 m³)
Insulation Thickness 0.78" (2 cm)

#### **COLORS**

White - Gray Dark Gray - Green Sage / Gray Cement / White Hunter Green / Tan